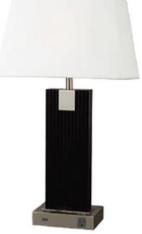

## NL-408TSQOWU

- Description: Table Lamp; Double Light
- Height: 26.5"
- Finish: Brushed Steel
- Number of Switches: 2 On/Off
- Number of Lights: 2
- Power: Yes
- USB Charger: Yes
- Internet Port: No
- Socket: 2 x E26
- Bulb: 2 x A19 Medium Base (not included)
- Wattage: 100 Watt Equivalent
- Shade: W15" x D9-1/2" x H10"
- Shade Material: Fabric
- Shade Color: Off-White