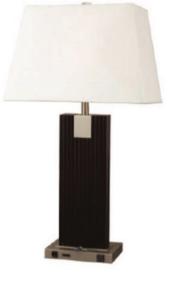

### NL-408DSOWU

- Description: Desk Lamp
- Height: 26.5"
- Finish: Brushed Steel
- Number of Switches: 1 On/Off
- Number of Lights: 1
- Power: Yes
- USB Charger: Yes
- Internet Port: Yes
- Socket: 1 x E26
- Bulb: 1 x A19 Medium Base (not included)
- Wattage: 100 Watt Equivalent
- Shade: W15" x D9-1/2" x H10"
- Shade Material: Fabric
- Shade Color: Off-White