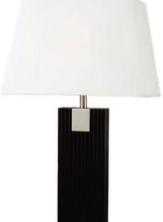

#### NL-408TSOWU

- Description: Table Lamp; Single Light
- Height: 26.5"
- Finish: Brushed Steel
- Number of Switches: 1 On/Off
- Number of Lights: 1
- Power: Yes
- USB Charger: Yes
- Internet Port: No
- Socket: 1 x E26
- Bulb: 1 x A19 Medium Base (not included)
- Wattage: 100 Watt Equivalent
- Shade: W15" x D9-1/2" x H10"
- Shade Material: Fabric
- Shade Color: Off-White